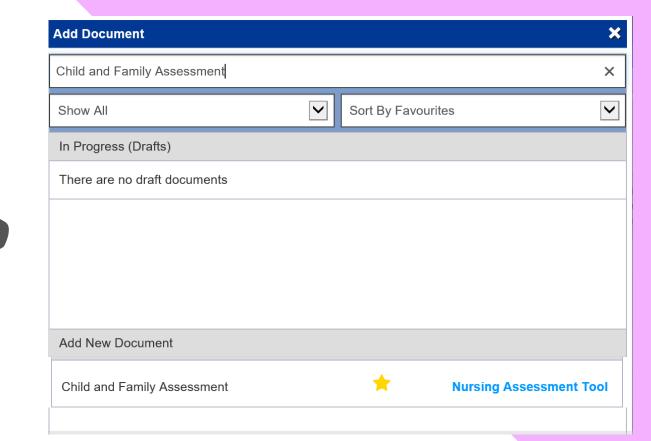

## Child and Family Assessment Now Available In PPM+

The Child and Family Assessment eForm can be completed via the PPM+ Mobile App and the Desktop version of PPM+.

To add the eform for your patient, click on eForms in the PPM+ Mobile App or Add Clinical Document from a desktop. Now search for Child and Family Assessment. You can add it to your favourites by clicking on the star in the desktop version or swiping left on the PPM+ Mobile App.