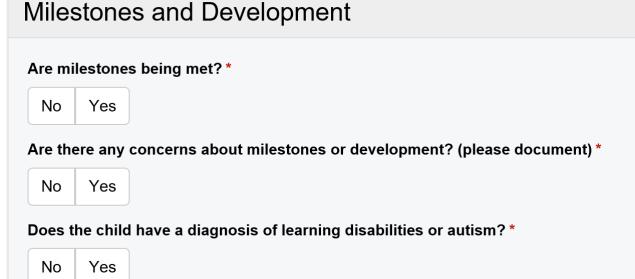

Click on the eForm and answer the questions. Please be aware, questions with an **asterisk** (\*) are **mandatory** and must be answered before you can submit the eForm. Once you have completed the eForm, click on **Submit**.